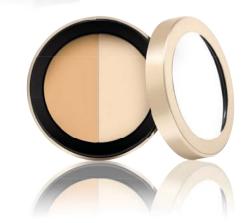

#### CIRCLE\DELETE® CONCEALER

color corrector and highlighter creamy and conditioning

#### CIRCLE\DELETE® CONCEALER (PAGE 5)

An eye conditioner and concealer containing Moringa Butter and Avocado Oil, both high in vitamins A, C, D and E. Contains Green Tea Leaf Extract, a potent antioxidant.

KEY INGREDIENTS: Green Tea Leaf Extract | Laminaria Ochroleuca Extract | Moringa Seed Oil