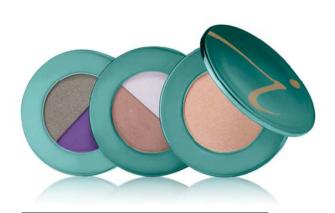

#### PUREPRESSED® EYE SHADOW DUO/TRIPLE

highly pigmented blendable colours for multiple looks

OYSTER/ SUPERNOVA

BROWN SUGAR

GOLDEN GIRL

KHAKI KRAZE

SWEET SPOT

PINK BLISS

#### PUREPRESSED® EYE SHADOW

highly pigmented, silky smooth colour that lasts

#### **EYE SHADOW KIT (PAGE 23)**

Packaged in a mirrored compact with application brush, our highly pigmented shadows are simple to blend, and stay put for gorgeous, crease-free, long-lasting eye colour. Use each shade alone, layer or blend together. Sensitivity-tested.