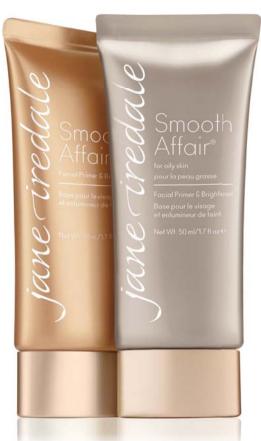

#### SMOOTH AFFAIR® FACIAL PRIMER & BRIGHTENER

revolutionary primer and brightener reduces fine lines for a smooth, matte finish

### SMOOTH AFFAIR® FOR OILY SKIN FACIAL PRIMER & BRIGHTENER

revolutionary primer and brightener for oily skin reduces fine lines and fights blemishes for a smooth, matte finish

TRANSLUCENT

pH balancing primer unique oil-absorbing formula

#### SMOOTH AFFAIR® FACIAL PRIMER & BRIGHTENER (PAGE 4)

Prepares the skin so make-up goes on smoother and lasts longer. Conditions, prevents moisture loss, minimises the appearance of pores, hydrates and brightens.

#### SMOOTH AFFAIR® FOR OILY SKIN FACIAL PRIMER & BRIGHTENER (PAGE 4)

Uses revolutionary PoreAway technology along with state-of-the-art mineral science that visibly reduces shine to create the ideal make-up canvas. Noticeably reduces the appearance of pores.