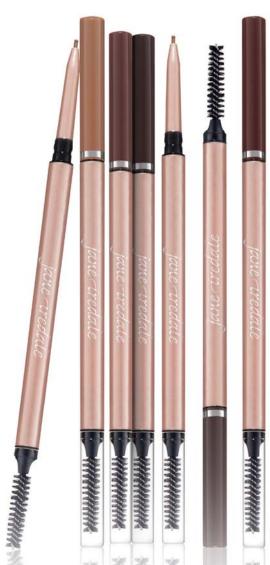

#### RETRACTABLE BROW PENCIL

ultra-fine precision tip plus spoolie

BLONDE BRUNETTE

DARK BRUNETTE

#### RETRACTABLE BROW PENCIL (PAGE 27)

Expertly fills and defines, long wearing, water resistant and smudge proof.

KEY INGREDIENTS: Vitamin C | Vitamin E