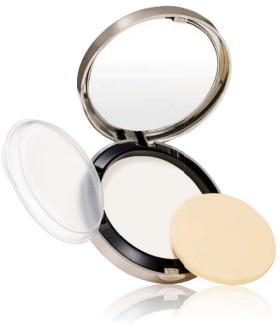

#### PUREPRESSED® BASE MINERAL FOUNDATION REFILL

spf 15-20 broad spectrum sunscreen weightless sheer- and semi-matte finish

#### PUREPRESSED® BASE MINERAL FOUNDATION SPF 20 BROAD SPECTRUM SUNSCREEN (PAGE 8)

Weightless sheer matte coverage. Made from micronized minerals, water resistant to 40 minutes. Contains antioxidants, Pine Bark Extract and Pomegranate Extract (aids in minimising UV damage).

KEY INGREDIENTS: Titanium Dioxide | Zinc Oxide | Boron Nitride