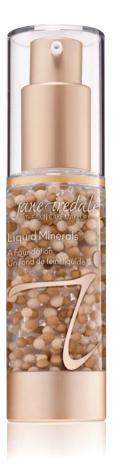

#### LIQUID MINERALS® A FOUNDATION

liquid foundation dewy sheer to medium coverage

#### LIQUID MINERALS® A FOUNDATION (PAGE 11)

The beads, or spheres, visible in the airless pump are actually liposomes encapsulating liposomes. State-of-the-art technology prevents active ingredients from degrading and allows actives to time-release into the skin.