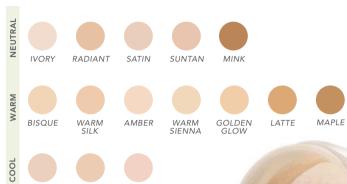

#### AMAZING BASE® LOOSE MINERAL POWDER

spf 20 broad spectrum sunscreen luminous sheer to medium coverage

LIGHT

BEIGE

NATURAL

HONEY

BRONZE

#### AMAZING BASE® LOOSE MINERAL POWDER SPF 20 BROAD SPECTRUM SUNSCREEN (PAGE 9)

Luminous sheer to medium coverage. Made from micronized minerals, water resistant to 40 minutes. Contains antioxidants, Pine Bark Extract and Pomegranate Extract (aids in minimising UV damage).

KEY INGREDIENTS: Titanium Dioxide | Zinc Oxide | Boron Nitride