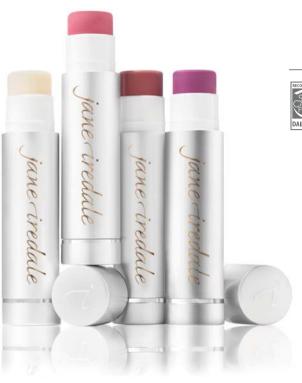

#### LIPDRINK® LIP BALM

spf 15 broad spectrum sunscreen dewy and refreshing

BUFF

CRUSH

SHEER

LIP PENCIL

long-lasting base colour goes on smooth and stays on

BERRY

CRIMSON

PINK

PLUM

ROSE

SPICE

TERRA-COTTA