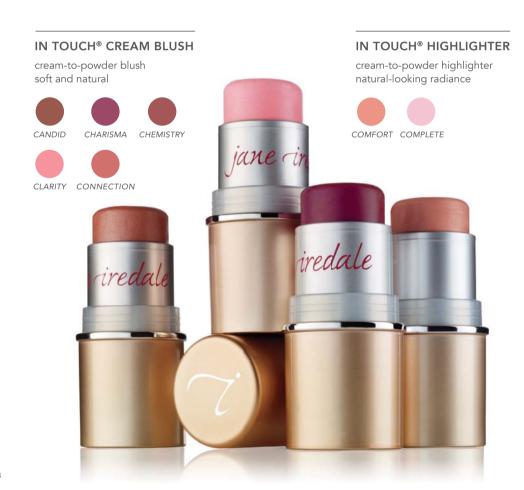

#### IN TOUCH® CREAM BLUSH (PAGE 18)

Cream-to-powder blush. Can be applied under or over minerals for a natural or more dramatic look. Can also be applied on the lips.

KEY INGREDIENTS: Macadamia Esters | Beeswax

#### IN TOUCH® HIGHLIGHTER (PAGE 18)

A highlighter that gives skin a natural-looking radiance. May be applied to the tops of cheekbones, brow bones, and the bridge of the nose.

KEY INGREDIENTS: Mica | Moringa Seed Oil