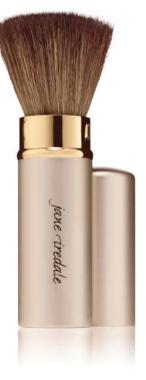

#### THE RETRACTABLE HANDI™ (PAGE 35)

Identical to The Handi but in a retractable gold metal tube with cap that fits neatly and easily into a purse. Use with our pressed powders.