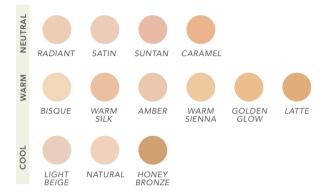

#### LIQUID MINERALS® A FOUNDATION

liquid foundation dewy sheer to medium coverage

#### LIQUID MINERALS® A FOUNDATION (PAGE 11)

The beads, or spheres, visible in the airless pump are actually liposomes encapsulating liposomes. State-of-the-art technology prevents active ingredients from degrading and allows actives to time-release into the skin.