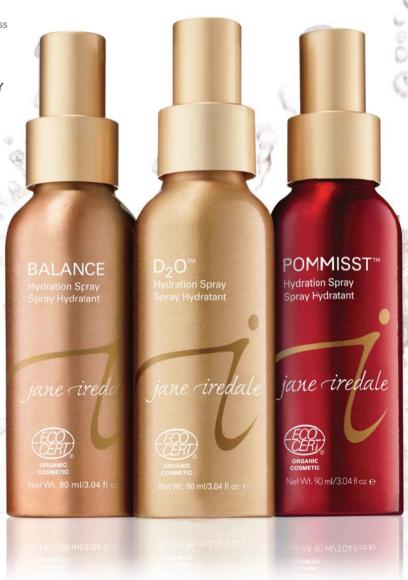

### **HYDRATION**

#### BALANCE HYDRATION SPRAY

facial spritz balances oil production and pH

### D<sub>2</sub>O™ HYDRATION SPRAY

facial spritz reduces dryness, redness and sensitivity

#### POMMISST™ HYDRATION SPRAY

facial spritz aids in minimising sun damage

17

#### **BALANCE HYDRATION SPRAY (PAGE 17)**

A hydration spritz formulated specifically to help balance skin's oil production and pH. Natural botanical oils and extracts to calm and feed the skin. Sets minerals.

#### D<sub>2</sub>O™ HYDRATION SPRAY (PAGE 17)

A facial spritz that helps to hydrate and plump skin cells. Contains key ingredients to calm and protect the skin. Ylang Ylang fragrance. Sets minerals.

KEY INGREDIENTS: Ylang Ylang Flower Extract and Essential Oil | Chamomile Flower Extract

#### POMMISST™ HYDRATION SPRAY (PAGE 17)

A facial spritz with the added benefit of Pomegranate Extract, a powerful antioxidant. Hydrates, conditions and protects all skin types. Sets minerals.

KEY INGREDIENTS: Pomegranate Extract | White Tea Leaf Extract | Rosemary Leaf Extract