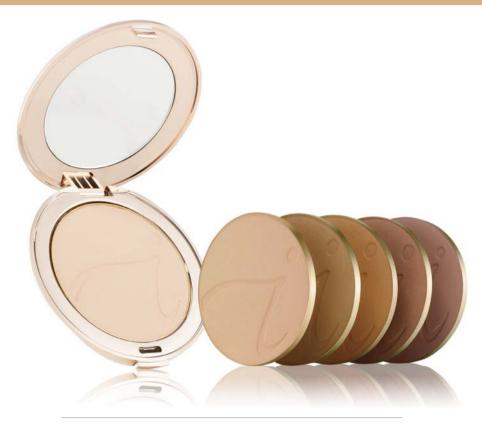

#### PUREPRESSED® BASE MINERAL FOUNDATION REFILL

spf 15-20 broad spectrum sunscreen weightless sheer- and semi-matte finish

#### PUREPRESSED® BASE MINERAL FOUNDATION SPF 20 BROAD SPECTRUM SUNSCREEN (PAGE 8)

Weightless sheer matte coverage. Made from micronized minerals, water resistant to 40 minutes. Contains antioxidants, Pine Bark Extract and Pomegranate Extract (aids in minimising UV damage).

KEY INGREDIENTS: Titanium Dioxide | Zinc Oxide | Boron Nitride