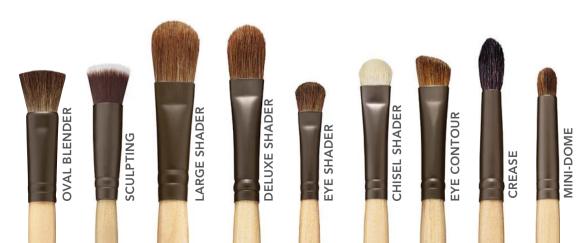

#### **OVAL BLENDER (PAGE 36)**

A dense, flat, oval-shaped brush made of pony hair. Use to cover an area with foundation or shadow in just a few strokes.

#### **SCULPTING (PAGE 36)**

A small, flat-headed, dense brush made of Taklon nylon. Gives even blending of a small amount of liquid, cream or gel product onto the skin.

#### LARGE SHADER (PAGE 36)

A long, flat, medium-density brush made of pony and ox hair. Use for shading when you want a wider stroke of eye colour or to prime the entire eyelid with powder foundation.

#### **DELUXE SHADER (PAGE 36)**

#### EYE SHADER (PAGE 36)

A short, flat, medium-density brush made of pony hair. Use to apply eye shadow.

#### **CHISEL SHADER (PAGE 36)**

A goat-hair brush with shorter, firmer bristles than the Eye Shader or Deluxe Shader. Ideal for laying down and compacting shadows onto flat surfaces or specific areas.

#### **EYE CONTOUR (PAGE 36)**

A short, medium-density brush with a softly slanted tip, made of pony hair. Use to apply eye shadow accent colour.

#### CREASE (PAGE 36)

A soft, long, tapered eye shadow brush made of goat hair. Thinner than the Eye Contour brush. Use when you want more eye definition.

#### MINI-DOME (PAGE 37)

A small eye shadow brush made of pony hair and Taklon nylon. Use for more precise application.