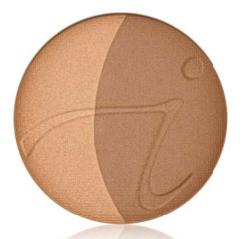

#### SO-BRONZE® BRONZING POWDER REFILL

bronzing, contouring and highlighting powder gorgeous and glowing

#### SO-BRONZE® BRONZING POWDER (PAGE 19)

Provides a natural, sun-kissed look. Use them separately (put shimmer on eyes or lips), or swirl the brush over both colours.

KEY INGREDIENTS: Boron Nitride | Pine Bark Extract | Pomegranate Extract