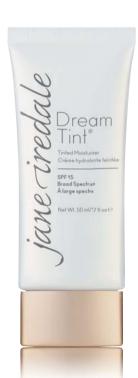

#### **DREAM TINT® TINTED MOISTURISER**

spf 15 broad spectrum sunscreen soft, soothing lightweight coverage

BRIGHTENER

#### DREAM TINT® TINTED MOISTURISER SPF 15 BROAD SPECTRUM SUNSCREEN (PAGE 9)

Hydrates, prevents water loss, calms skin and improves elasticity while providing water resistance to 40 minutes. Creates a soft-focus effect that minimises the look of pores and fine lines.

KEY INGREDIENTS: Titanium Dioxide | Boron Nitride | Algae Extract