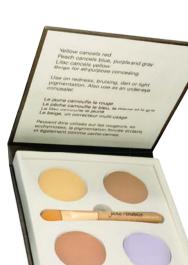

#### **CORRECTIVE COLORS**

concealer for bruises and hyperpigmentation lightweight full coverage

YELLOW

PEACH

LILAC

#### **CORRECTIVE COLOURS (PAGE 6)**

A professional palette created for camouflaging all the stages of bruising. Also covers hyperpigmentation. The colours actually follow the "life cycle" of a bruise, concealing it at every stage.