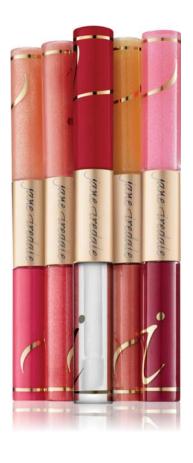

#### LIP FIXATION® LIP STAIN/GLOSS (PAGE 31)

Stain gives long-lasting, rich lip colour without feathering. Delicious gloss highlights and accentuates the stain colour while conditioning the lips.

KEY INGREDIENTS: Lip Stain: Acrylates/Dimethicone Copolyner | Trimethylsiloxysilicate | Vitamin E

Lip Gloss: Avocado Oil I Jojoba Seed Oil I Ginger Root Extract