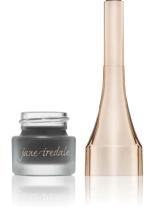

#### JELLY JAR™ GEL EYELINER

water-resistant goes on smudgy or precise for multiple looks

jane iredale

BROWN ESPRESSO

#### JELLY JAR™ GEL EYELINER (PAGE 24)

Soft and creamy formula glides on smoothly for a defined, blendable line that then sets to stay just where you want it. Highly pigmented; provides inky, saturated colour.

KEY INGREDIENTS: Coco-Caprylate/Caprate | Cyclopentasiloxane | Trimethylsiloxysilicate