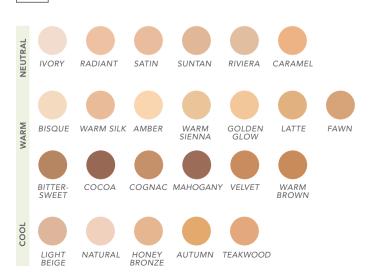

#### PUREPRESSED® BASE MINERAL FOUNDATION SPF 20 BROAD SPECTRUM SUNSCREEN (PAGE 8)

Weightless sheer matte coverage. Made from micronized minerals, water resistant to 40 minutes. Contains antioxidants, Pine Bark Extract and Pomegranate Extract (aids in minimising UV damage).

KEY INGREDIENTS: Titanium Dioxide | Zinc Oxide | Boron Nitride