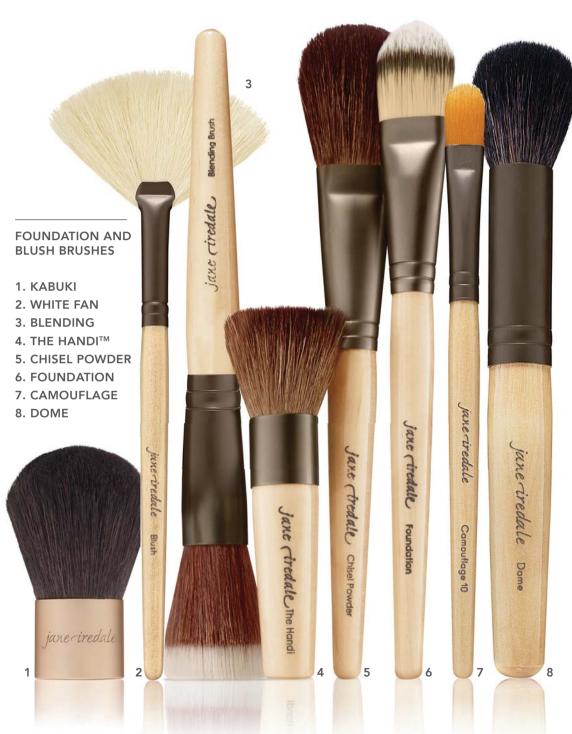

#### **BLENDING (PAGE 34)**

A dual-length brush made from goat hair and Taklon nylon. The unique combination of natural and man-made fibers makes it extremely versatile and ideal for use with both powder- and cream-based products.

#### **CAMOUFLAGE (PAGE 34)**

A small, flat, synthetic brush made with Taklon nylon. Use with any cream-based products.

#### CHISEL POWDER (PAGE 34)

A long, full powder brush with medium-density bristles made of goat hair. The optimal tool for our loose powders.

#### DOME (PAGE 34)

A soft, medium-sized, dome-shaped, multipurpose brush made of goat hair. Ideal for highlighting with our bronzers or shimmer powders.

#### KABUKI (PAGE 34)

A large, soft, rounded brush made of goat hair. Use with our loose powders.

#### THE HANDI™ (PAGE 34)

A flat-headed, long-bristled powder brush made of goat hair. The optimal tool for our pressed powders.

#### WHITE FAN (PAGE 34)

A soft, long-bristled, fan-shaped brush made of goat hair. Use for blush, bronzer and shimmer powders.