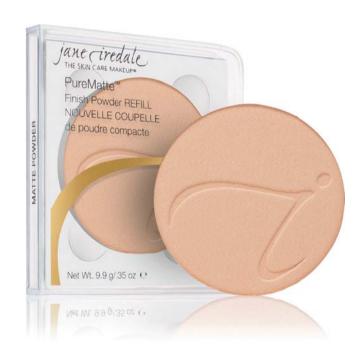

#### PUREMATTE™ FINISH POWDER REFILL

shine-reducing finishing powder minimises the need for touch-ups

TRANSLUCENT

#### PUREMATTE™ FINISH POWDER (PAGE 12)

A translucent pressed powder that absorbs oil and eliminates shine. Can be worn under or over our mineral bases.

KEY INGREDIENTS: Rice Starch