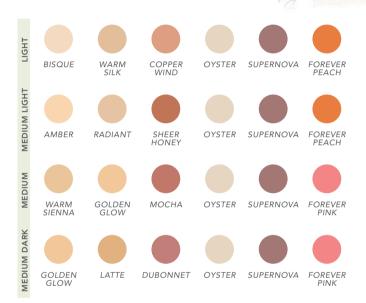

#### AMAZING BASE® LOOSE MINERAL POWDER

spf 20 broad spectrum sunscreen luminous sheer to medium coverage

LIGHT

BEIGE

NATURAL

HONEY

BRONZE

#### AMAZING BASE® LOOSE MINERAL POWDER SPF 20 BROAD SPECTRUM SUNSCREEN (PAGE 9)

Luminous sheer to medium coverage. Made from micronized minerals, water resistant to 40 minutes. Contains antioxidants, Pine Bark Extract and Pomegranate Extract (aids in minimising UV damage).