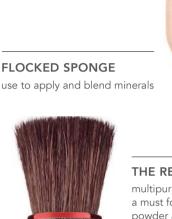

#### **FLOCKED SPONGE**

#### FLOCKED SPONGE (PAGE 35)

A sponge with a nap that glides across the skin. Applies and blends minerals like no other sponge. Washable and will last forever. Synthetic (non-Latex).