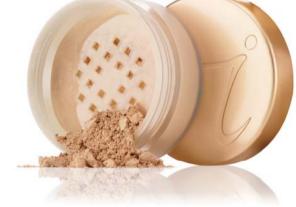

#### AMAZING BASE® LOOSE MINERAL POWDER

spf 20 broad spectrum sunscreen luminous sheer to medium coverage

LIGHT

BEIGE

NATURAL

HONEY

BRONZE

#### AMAZING BASE® LOOSE MINERAL POWDER SPF 20 BROAD SPECTRUM SUNSCREEN (PAGE 9)

Luminous sheer to medium coverage. Made from micronized minerals, water resistant to 40 minutes. Contains antioxidants, Pine Bark Extract and Pomegranate Extract (aids in minimising UV damage).

KEY INGREDIENTS: Titanium Dioxide | Zinc Oxide | Boron Nitride