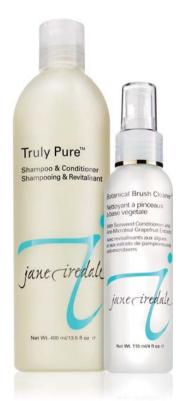

### TRULY PURE® SHAMPOO & CONDITIONER BOTANICAL BRUSH CLEANER™

cleans and sanitizes brushes gentle formula doubles as a daily shampoo

#### TRULY PURE® SHAMPOO & CONDITIONER (PAGE 36)

A gentle shampoo and conditioner free of wax-coating agents and chemical dyes. Formulated without parabens or Sodium Lauryl Sulphate, making it suitable for all natural-hair brushes and hair types.