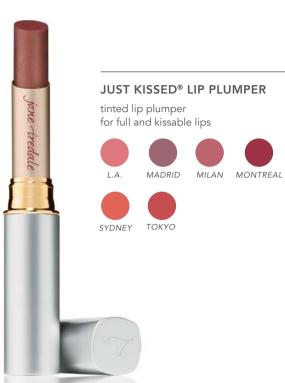

#### JUST KISSED® LIP PLUMPER (PAGE 30)

Tinted lip plumper with unique, time-released peptides that increase hydration. Ginger Root Extract stimulates blood circulation, making lips appear fuller.

KEY INGREDIENTS: Beeswax | Shea Butter | Palmitoyl Oligopeptide