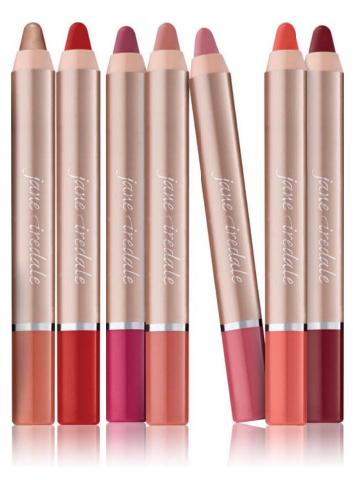

#### PLAYON® LIP CRAYON (PAGE 33)

Seven modern and versatile shades give excellent colour payoff. Soft and creamy application that is easy to blend.

KEY INGREDIENTS: Castor Seed Oil | Ethylhexyl Palmitate | Vitamin E