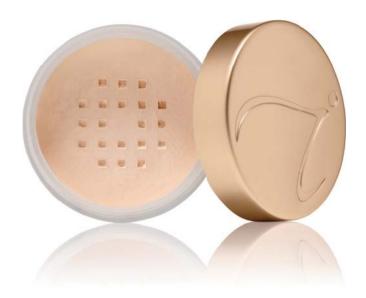

#### AMAZING BASE® LOOSE MINERAL POWDER

spf 20 broad spectrum sunscreen luminous sheer to medium coverage

LIGHT

BEIGE

NATURAL

HONEY

BRONZE

#### AMAZING BASE® LOOSE MINERAL POWDER SPF 20 BROAD SPECTRUM SUNSCREEN (PAGE 9)

Luminous sheer to medium coverage. Made from micronized minerals, water resistant to 40 minutes. Contains antioxidants, Pine Bark Extract and Pomegranate Extract (aids in minimising UV damage).

KEY INGREDIENTS: Titanium Dioxide | Zinc Oxide | Boron Nitride