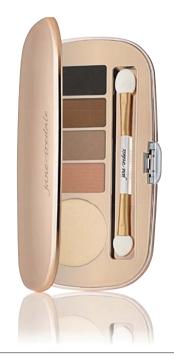

#### **EYE SHADOW KIT**

NUDE

mix-and-match eye shadows blendable shades in a gorgeous palette

| DAYTIME            | OYSTER           | ALMOND C | APPUCCINO      | D DARK<br>SUEDE | CHARCOAL |
|--------------------|------------------|----------|----------------|-----------------|----------|
| NATURALLY<br>MATTE | BUTTER-<br>CREAM | HUSH     | SLATE<br>BROWN | EGGPLANT        | FUDGE    |
| PERFECTLY<br>NUDE  | CREAM            | FOXY C   | CAPPUCCINC     | ANTIQUE<br>GOLD | COPPER   |
| EYES               |                  |          |                |                 |          |

#### **EYE SHADOW KIT (PAGE 23)**

Packaged in a mirrored compact with application brush, our highly pigmented shadows are simple to blend, and stay put for gorgeous, crease-free, long-lasting eye colour. Use each shade alone, layer or blend together. Sensitivity-tested.