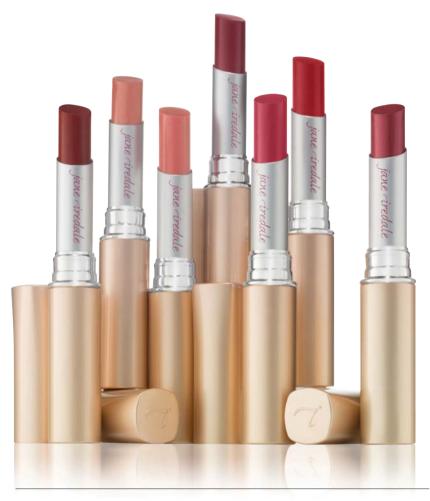

#### **PUREMOIST® LIPSTICK**

vivid pigments blended with nourishing natural oils