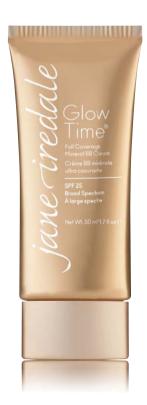

### GLOW TIME® FULL COVERAGE MINERAL BB CREAM

spf 17-25 broad spectrum sunscreen luminous velvety finish

# GLOW TIME® FULL COVERAGE MINERAL BB CREAM SPF 25 AND SPF 17 BROAD SPECTRUM SUNSCREEN (PAGE 11)

Covers blemishes, minimises pores, disguises wrinkles and smoothes and brightens skin. Water resistant to 40 minutes.