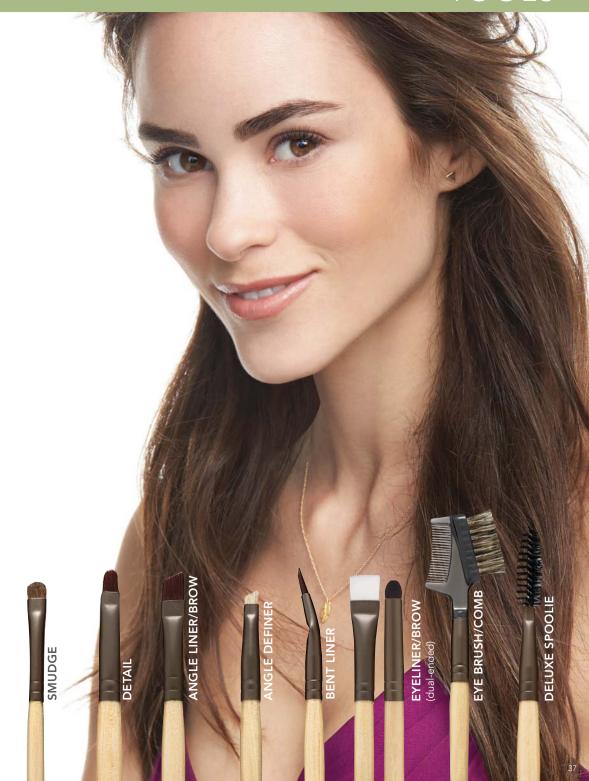

#### SMUDGE (PAGE 37)

A very short, flat, slightly stiff brush with a rounded head made of pony hair. Use to add precise definition around the eyes. Can be used to apply powder eye shadow as an eyeliner.

#### **DETAIL (PAGE 37)**

A short, dense, synthetic brush made of Taklon nylon. xUse for any detail work in lines or around the eyes and lips.

#### ANGLE LINER/BROW (PAGE 37)

A short, slanted, synthetic brush made of Taklon nylon. Use for shading brows or for eyeliner.

#### ANGLE DEFINER (PAGE 37)

A very short, dense brush with a slightly angled head made of ox hair. Use to create soft lines and smudging.

#### **BENT LINER (PAGE 37)**

An angled, eyeliner brush made of Taklon nylon. Use with gel eyeliners for a thin line.

#### EYELINER/BROW (PAGE 37)

A short, blunt, firm, flat-edged synthetic brush made of Taklon nylon. Use to apply liner. Flip over and use the sponge tip to smudge.

#### EYE BRUSH/COMB (PAGE 37)

A fine-toothed, plastic comb backed by a short firm brush made of boar bristle. Ideal for brushing, grooming and separating both eyelashes and eyebrows.

#### **DELUXE SPOOLIE (PAGE 37)**

A nylon brush used for grooming eyelashes and brows.