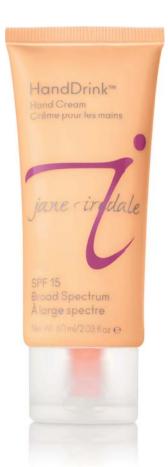

#### HANDDRINK™ HAND CREAM SPF 15 BROAD SPECTRUM SUNSCREEN (PAGE 16)

This ultra hydrating, never-greasy hand cream is infused with active ingredients and antioxidants that protect, moisturise and replenish. Delicately perfumed with Organic Rose Essential Oils, nature's most luxurious moisturiser.

KEY INGREDIENTS: Rosa Damascena Flower Oil | Apple Extract | Green Tea and Blackberry Extracts | Coconut Alkanes