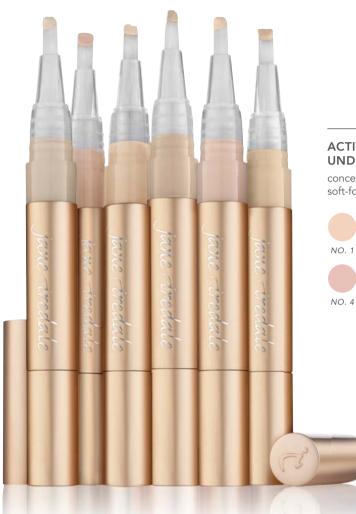

#### **ACTIVE LIGHT® UNDER-EYE CONCEALER**

concealer for under-eye shadows soft-focus brightener

#### ACTIVE LIGHT® UNDER-EYE CONCEALER (PAGE 5)

An under-eye concealer that refracts light, creating a soft-focus effect. Buckwheat Seed Extract has been shown to reduce puffiness.

KEY INGREDIENTS: Titanium Dioxide | Boron Nitride | Buckwheat Seed Extract