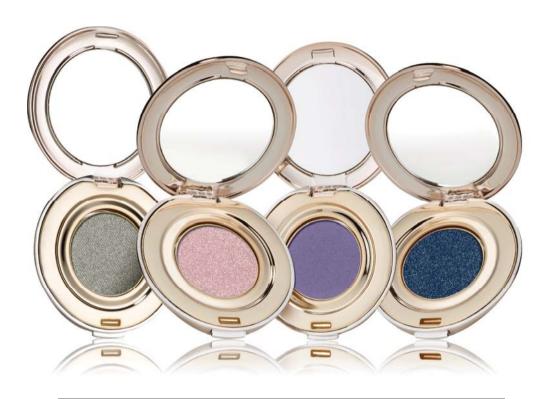

#### PUREPRESSED® EYE SHADOW DUO/TRIPLE

highly pigmented blendable colours for multiple looks

OYSTER/ SUPERNOVA

BROWN SUGAR

GOLDEN GIRL

KHAKI KRAZE

SWEET SPOT

PINK BLISS

PINK QUARTZ

SILVER LINING

SOFT KISS

SUNDOWN

TRIPLE COGNAC

#### PUREPRESSED® EYE SHADOW

highly pigmented, silky smooth colour that lasts

#### PUREPRESSED® EYE SHADOW (PAGE 20-21)

Designed to enhance the colour and shape of the eye. Can be used wet or dry. Highly pigmented, crease-resistant and long-lasting.

KEY INGREDIENTS: Boron Nitride | Pine Bark Extract