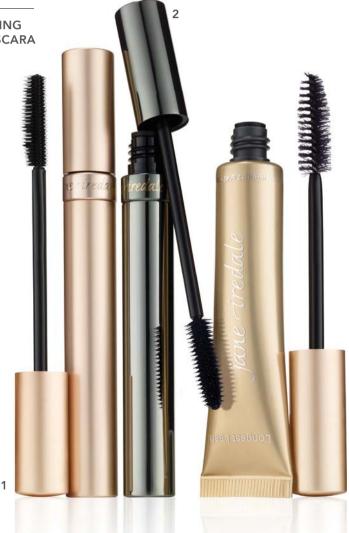

#### JELLY JAR™ GEL EYELINER

water-resistant goes on smudgy or precise for multiple looks

jane iredale

BROWN ESPRESSO