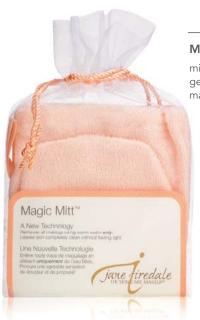

#### MAGIC MITT®

microfibre make-up remover gently removes all traces of make-up using only warm water

#### MAGIC MITT™ (PAGE 35)

Quickly and completely removes makeup using only water. Promotes the health of the skin because it does not affect the acid mantle. When this beneficial barrier is intact, it aids the skin in protecting itself from harmful and invasive bacteria. Made from a new generation of specially knitted microfibres that are able to penetrate oil films.