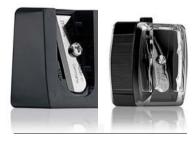

#### PENCIL SHARPENERS

eye and lip pencil sharpener stainless steel blade for a precise tip

#### **PENCIL SHARPENERS (PAGE 36)**

These precision-made pencil sharpeners have stainless steel blades that can be used on all *jane iredale* makeup pencils. Sharpened pencils apply more easily and create more defined lines.