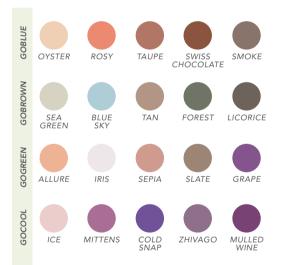

#### PUREPRESSED® EYE SHADOW DUO/TRIPLE

highly pigmented blendable colours for multiple looks

OYSTER/ SUPERNOVA

BROWN SUGAR

GOLDEN GIRL

KHAKI KRAZE

SWEET SPOT

PINK BLISS

PINK QUARTZ

SILVER LINING

SOFT KISS

SUNDOWN

TRIPLE COGNAC

#### PUREPRESSED® EYE SHADOW

highly pigmented, silky smooth colour that lasts